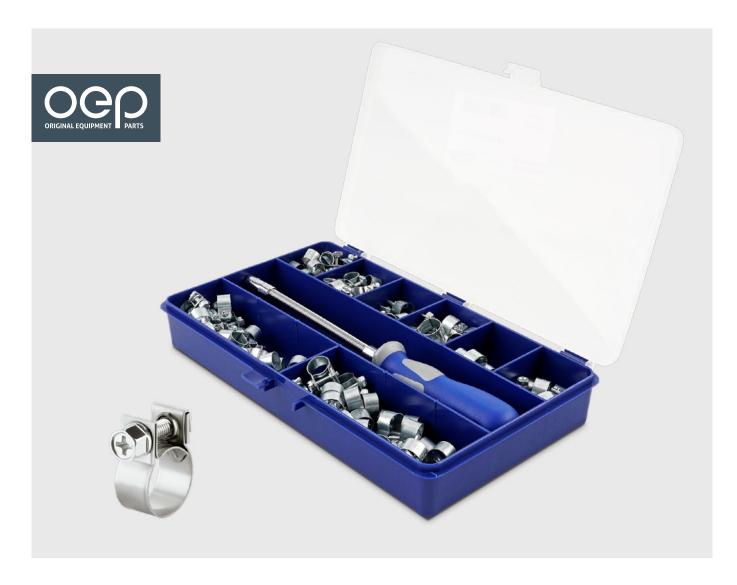

# ABA Mini S10 Assortment (120 pcs)

#### **Applications**

ABA Mini clamp is particularly suitable for use on small, thin-walled hoses. This little clamp provides an excellent clamping force well over screwless clamps. Total of 120 clamps of 8 different sizes to cover a clamping range from 8 mm – 15 mm.

#### Material

Group S10

| Part number              | Description                       | Clamping range<br>Ø DN (mm) | Bandwidth<br>(mm) | Packaging quantity<br>(pcs) |
|--------------------------|-----------------------------------|-----------------------------|-------------------|-----------------------------|
| 0819 0026 014            | ABA Mini S10 Assortment (120 pcs) | 8-15                        | 9                 | 1                           |
| The assortment contains: |                                   |                             |                   |                             |
| 0810 6101 008            | ABA Mini 8/9 C7 S10               | 8                           | 9                 | 15                          |
| 0810 6101 009            | ABA Mini 9/9 C7 S10               | 9                           | 9                 | 15                          |
| 0810 6101 010            | ABA Mini 10/9 C7 S10              | 10                          | 9                 | 30                          |
| 0810 6101 011            | ABA Mini 11/9 C7 S10              | 11                          | 9                 | 10                          |
| 0810 6101 012            | ABA Mini 12/9 C7 S10              | 12                          | 9                 | 30                          |
| 0810 6101 013            | ABA Mini 13/9 C7 S10              | 13                          | 9                 | 10                          |
| 0810 6101 014            | ABA Mini 14/9 C7 S10              | 14                          | 9                 | 5                           |
| 0810 6101 015            | ABA Mini 15/9 C7 S10              | 15                          | 9                 | 5                           |
| 0000 0000 900            | Flexidriver                       | -                           | -                 | 1                           |