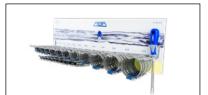

# ABA Mini S10 Assortment (120 pcs)

#### **Applications**

ABA Mini clamp is particularly suitable for use on small, thin-walled hoses. This little clamp provides an excellent clamping force well over screwless clamps. Total of 120 clamps of 8 different sizes to cover a clamping range from 8 mm – 15 mm.

#### Material

Group S10

| Part number              | Description                       | Clamping range<br>Ø DN (mm) | Bandwidth<br>(mm) | Packaging quantity<br>(pcs) |
|--------------------------|-----------------------------------|-----------------------------|-------------------|-----------------------------|
| 0819 0026 014            | ABA Mini S10 Assortment (120 pcs) | 8-15                        | 9                 | 1                           |
| The assortment contains: |                                   |                             |                   |                             |
| 0810 6101 008            | ABA Mini 8/9 C7 S10               | 8                           | 9                 | 15                          |
| 0810 6101 009            | ABA Mini 9/9 C7 S10               | 9                           | 9                 | 15                          |
| 0810 6101 010            | ABA Mini 10/9 C7 S10              | 10                          | 9                 | 30                          |
| 0810 6101 011            | ABA Mini 11/9 C7 S10              | 11                          | 9                 | 10                          |
| 0810 6101 012            | ABA Mini 12/9 C7 S10              | 12                          | 9                 | 30                          |
| 0810 6101 013            | ABA Mini 13/9 C7 S10              | 13                          | 9                 | 10                          |
| 0810 6101 014            | ABA Mini 14/9 C7 S10              | 14                          | 9                 | 5                           |
| 0810 6101 015            | ABA Mini 15/9 C7 S10              | 15                          | 9                 | 5                           |
| 0000 0000 900            | Flexidriver                       | -                           | -                 | 1                           |