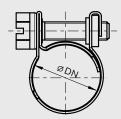

#### **ABA Mini**

#### **Applications**

ABA Mini clamp is particularly suitable for use on small, thin-walled hoses. This little clamp provides an excellent clamping force well over screwless clamps. Total of 120 clamps of 8 different sizes to cover a clamping range from 8 mm – 15 mm.

#### Material

Group S10

| Part number              | Description                       | Clamping range<br>Ø DN (mm) | Bandwidth<br>(mm) | Packaging quantity<br>(pcs) |
|--------------------------|-----------------------------------|-----------------------------|-------------------|-----------------------------|
| 0819 0026 014            | ABA Mini S10 Assortment (120 pcs) | 8-15                        | 9                 | 1                           |
| The assortment contains: |                                   |                             |                   |                             |
| 0810 6101 008            | ABA Mini 8/9 C7 S10               | 8                           | 9                 | 15                          |
| 0810 6101 009            | ABA Mini 9/9 C7 S10               | 9                           | 9                 | 15                          |
| 0810 6101 010            | ABA Mini 10/9 C7 S10              | 10                          | 9                 | 30                          |
| 0810 6101 011            | ABA Mini 11/9 C7 S10              | 11                          | 9                 | 10                          |
| 0810 6101 012            | ABA Mini 12/9 C7 S10              | 12                          | 9                 | 30                          |
| 0810 6101 013            | ABA Mini 13/9 C7 S10              | 13                          | 9                 | 10                          |
| 0810 6101 014            | ABA Mini 14/9 C7 S10              | 14                          | 9                 | 5                           |
| 0810 6101 015            | ABA Mini 15/9 C7 S10              | 15                          | 9                 | 5                           |
| 0000 0000 900            | Flexidriver                       | -                           | -                 | 1                           |