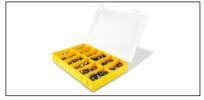

# ABA Mini S10 Assortment (120 pcs)

#### **Applications**

ABA Mini clamp is particularly suitable for use on small, thin-walled hoses. This little clamp provides an excellent clamping force well over screwless clamps. Total of 120 clamps of 8 different sizes to cover a clamping range from 8 mm – 15 mm.

#### Material

Group S10

| Part number              | Description                       | Clamping range<br>Ø DN (mm) | Bandwidth<br>(mm) | Packaging quantity<br>(pcs) |
|--------------------------|-----------------------------------|-----------------------------|-------------------|-----------------------------|
| 0819 0026 014            | ABA Mini S10 Assortment (120 pcs) | 8-15                        | 9                 | 1                           |
| The assortment contains: |                                   |                             |                   |                             |
| 0810 6101 008            | ABA Mini 8/9 C7 S10               | 8                           | 9                 | 15                          |
| 0810 6101 009            | ABA Mini 9/9 C7 S10               | 9                           | 9                 | 15                          |
| 0810 6101 010            | ABA Mini 10/9 C7 S10              | 10                          | 9                 | 30                          |
| 0810 6101 011            | ABA Mini 11/9 C7 S10              | 11                          | 9                 | 10                          |
| 0810 6101 012            | ABA Mini 12/9 C7 S10              | 12                          | 9                 | 30                          |
| 0810 6101 013            | ABA Mini 13/9 C7 S10              | 13                          | 9                 | 10                          |
| 0810 6101 014            | ABA Mini 14/9 C7 S10              | 14                          | 9                 | 5                           |
| 0810 6101 015            | ABA Mini 15/9 C7 S10              | 15                          | 9                 | 5                           |
| 0000 0000 900            | Flexidriver                       | -                           | -                 | 1                           |