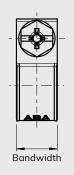

#### Material

Group S10

| Part number              | Description                       | Clamping range<br>Ø DN (mm) | Bandwidth<br>(mm) | Packaging quantity<br>(pcs) |
|--------------------------|-----------------------------------|-----------------------------|-------------------|-----------------------------|
| 0819 0026 014            | ABA Mini S10 Assortment (120 pcs) | 8-15                        | 9                 | 1                           |
| The assortment contains: |                                   |                             |                   |                             |
| 0810 6101 008            | ABA Mini 8/9 C7 S10               | 8                           | 9                 | 15                          |
| 0810 6101 009            | ABA Mini 9/9 C7 S10               | 9                           | 9                 | 15                          |
| 0810 6101 010            | ABA Mini 10/9 C7 S10              | 10                          | 9                 | 30                          |
| 0810 6101 011            | ABA Mini 11/9 C7 S10              | 11                          | 9                 | 10                          |
| 0810 6101 012            | ABA Mini 12/9 C7 S10              | 12                          | 9                 | 30                          |
| 0810 6101 013            | ABA Mini 13/9 C7 S10              | 13                          | 9                 | 10                          |
| 0810 6101 014            | ABA Mini 14/9 C7 S10              | 14                          | 9                 | 5                           |
| 0810 6101 015            | ABA Mini 15/9 C7 S10              | 15                          | 9                 | 5                           |
| 0000 0000 900            | Flexidriver                       | -                           | -                 | 1                           |