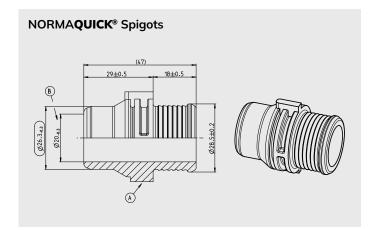

#### Material

| Housing           | PA66-GF30 |
|-------------------|-----------|
| Temperature Range | -40°–135° |

| Article number | Description        | Number of<br>Ports | Ø NW*<br>(mm) | Quantity<br>per packaging | For NORMAQUICK® PS3                                         |
|----------------|--------------------|--------------------|---------------|---------------------------|-------------------------------------------------------------|
| 0702 4010 012  | Spigot PS3 NW12-0° | 1                  | 12            | 100                       | PS3 NW12 – 0° 0702 6009 012<br>PS3 NW12 – 90° 0702 6008 012 |
| 0702 4007 016  | Spigot PS3 NW16-0° | 1                  | 16            | 100                       | PS3 NW16 - 0° 0702 7019 016<br>PS3 NW16 - 90° 0702 6020 016 |
| 0702 4005 020  | Spigot PS3 NW20-0° | 1                  | 20            | 100                       | PS3 NW20 – 0° 0702 7003 020<br>PS3 NW20 – 90° 0702 7004 020 |
| 0702 6008 026  | Spigot PS3 NW26-0° | 1                  | 26            | 100                       | PS3 NW26 – 0° 0702 6007 026<br>PS3 NW26 – 90° 0702 7011 026 |
| 0702 4088 032  | Spigot PS3 NW32-0° | 1                  | 32            | 50                        | PS3 NW32 – 0° 0702 7018 032<br>PS3 NW32 – 90° 0702 7042 032 |

<sup>\*</sup> NW (Nominal Width): Diameter of the connecting PS3