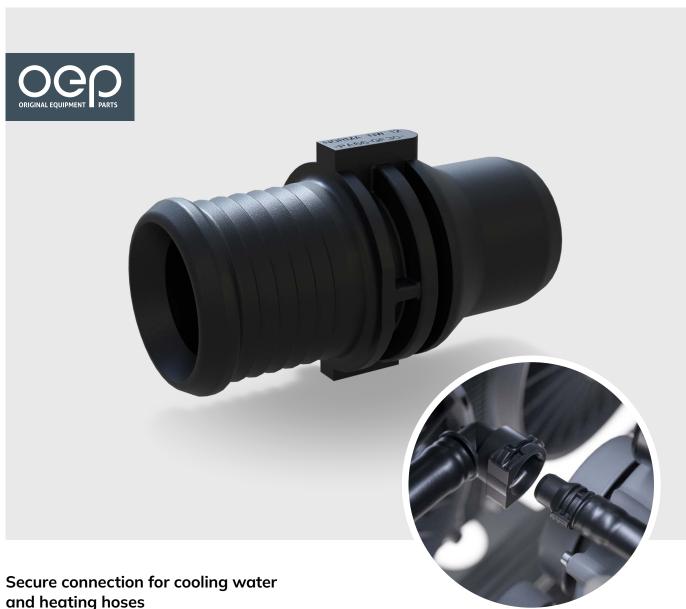

# NORMAQUICK® Spigots

and heating hoses

Time and cost reduction due to snap assembly without tool

Application in extremely narrow spaces thanks to compact dimensions

Suitable for NORMAQUICK® PS3

## **Applications**

PS3 connectors with the corresponding Spigots are used for leak proof connection of cooling water lines or heating lines in passenger and commercial vehicles.